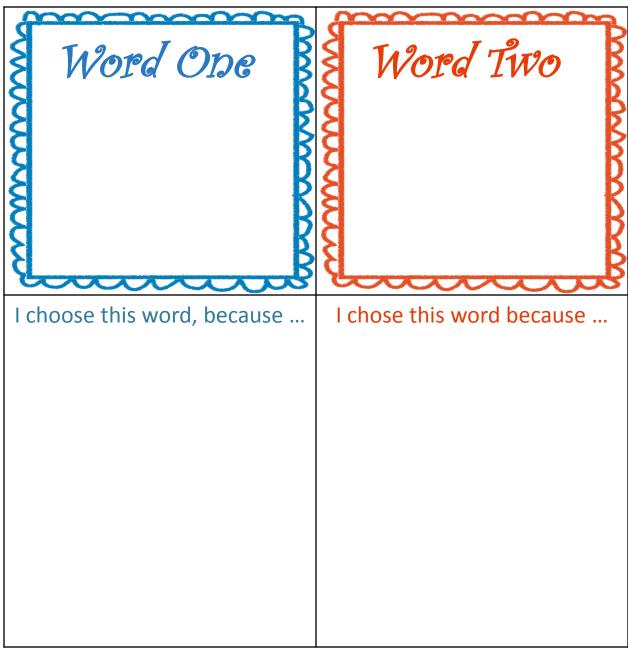

## 2 Word Strategy

Adapted from Linda Hoyt

Choose just two words that will help you remember what you learned today. Tell what makes those words important.

Clipart: <a href="http://scrappindoodles.com">http://scrappindoodles.com</a>